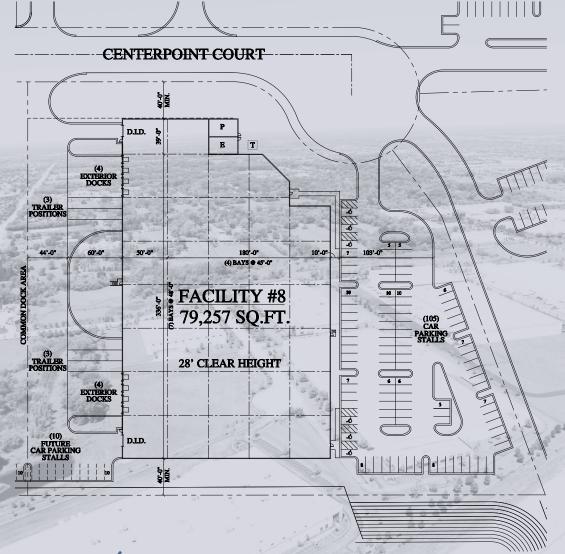

## 5675 CENTERPOINT COURT

GURNEE, IL

**CenterPoint** Properties<sup>®</sup>

WWW.CENTERPOINTBUSINESSCENTERGURNEE.COM

**AVAILABLE BUILDING:** 

79,257 SF

TOTAL BUILDING:

79,257 SF

OFFICE:

To Suit

YEAR BUILT:

Proposed

**CLEAR HEIGHT** 

28'

LOADING:

**8 Exterior Docks** 

2 Drive-In Doors

POWER:

To Suit

PARKING:

105 Cars

SITE SIZE: 4.81 Acres