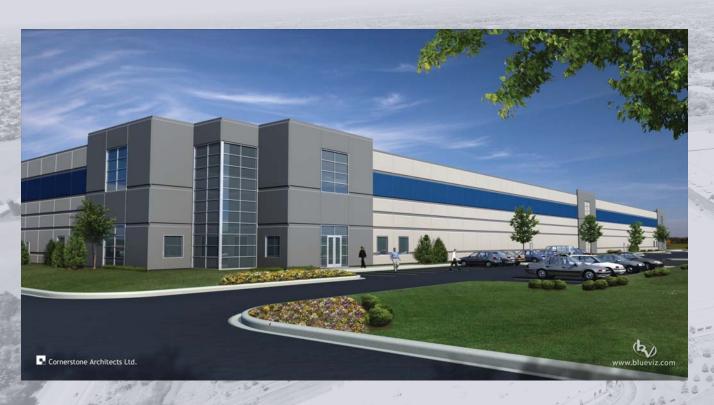

## 5675 CENTERPOINT COURT

GURNEE, IL

**CenterPoint** Properties<sup>®</sup>

WWW.CENTERPOINTBUSINESSCENTERGURNEE.COM

**AVAILABLE BUILDING:** 

79,257 SF

TOTAL BUILDING:

79,257 SF

OFFICE:

To Suit

YEAR BUILT:

Proposed

**CLEAR HEIGHT** 

28'

LOADING:

**8 Exterior Docks** 

2 Drive-In Doors

POWER:

To Suit

PARKING:

105 Cars

SITE SIZE: 4.81 Acres