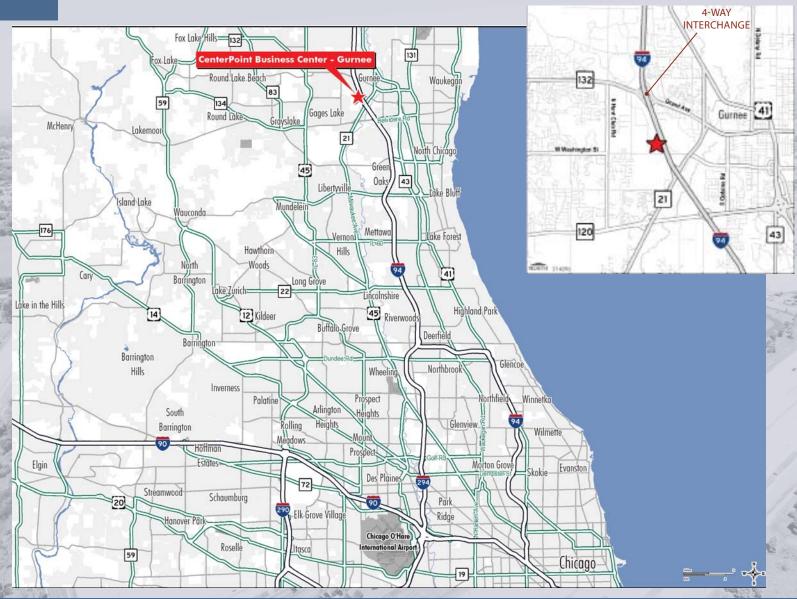

✓ RESTAURANTS, SHOPPING, HOTELS IMMEDIATELY
NORTH

✓ EASY ACCESS AT FULL FOUR-WAY INTERCHANGE AT GRAND AVENUE / ROUTE 132 AND I-94