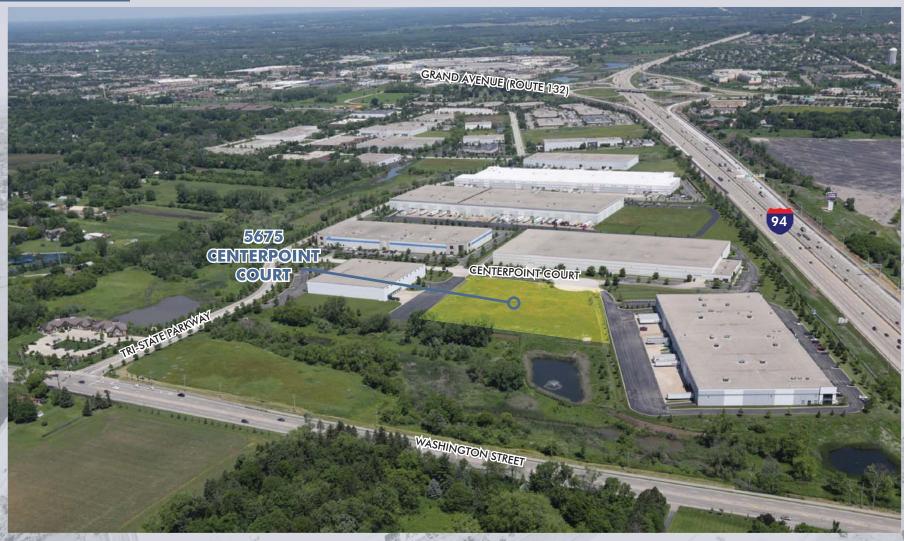

# 5675 CENTERPOINT COURT GURNEE, IL

✓ LEASE RATE: SUBJECT TO OFFER

✓ SALE PRICE: SUBJECT TO OFFER

✓ EST. R.E. TAXES: \$1.60 P.S.F.

✓ PREMIER BUSINESS PARK SETTING

whit.heitman@cbre.com

✓ LOW LAKE COUTY TAXES

✓ RESTAURANTS, SHOPPING, HOTELS IMMEDIATELY
NORTH

✓ EASY ACCESS AT FULL FOUR-WAY INTERCHANGE AT GRAND AVENUE / ROUTE 132 AND I-94